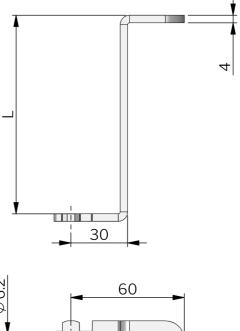

## MATERIAL Safety catch: Steel with yellow powder coat RELATED PRODUCTS

**Inside options:** 2-315c
Use the Index Code at industrilas.com

| P/N         | Description                                            |
|-------------|--------------------------------------------------------|
| 2651-901025 | L is adapted to fit door thicknesses up to 25 mm       |
| 2651-901050 | L is adapted to fit door thicknesses between 25-50 mm  |
| 2651-901075 | L is adapted to fit door thicknesses between 50-75 mm  |
| 2651-901100 | L is adapted to fit door thicknesses between 75-100 mm |