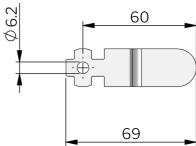

## MATERIAL Safety catch: Steel with yellow powder coat RELATED PRODUCTS

**Inside options:** 2-315c
Use the Index Code at industrilas.com

| P/N         | Description                                            |
|-------------|--------------------------------------------------------|
| 2651-901025 | L is adapted to fit door thicknesses up to 25 mm       |
| 2651-901050 | L is adapted to fit door thicknesses between 25-50 mm  |
| 2651-901075 | L is adapted to fit door thicknesses between 50-75 mm  |
| 2651-901100 | L is adapted to fit door thicknesses between 75-100 mm |